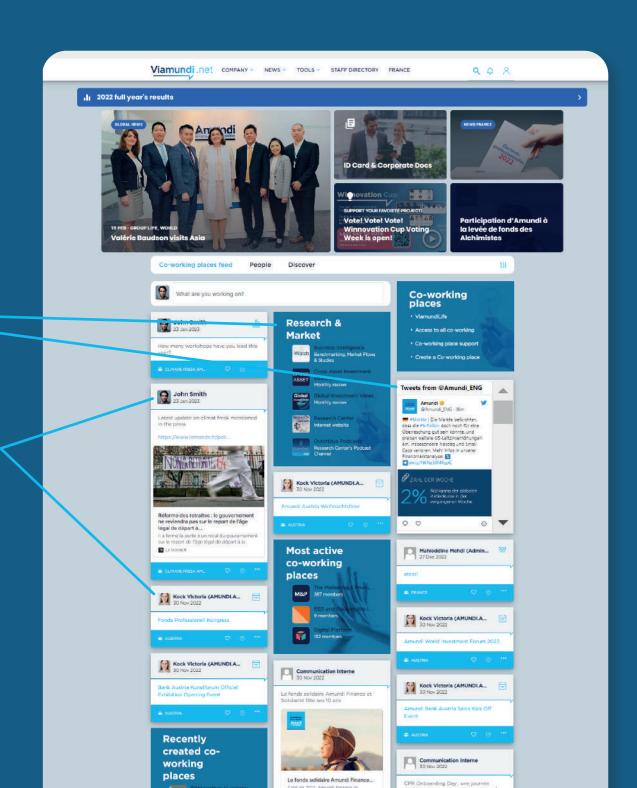

# YOUR NEWSFEED

Find useful widgets such as Research & Market and Amundi's Twitter feed.

Access the latest posts from your co-working places and the colleagues that you follow