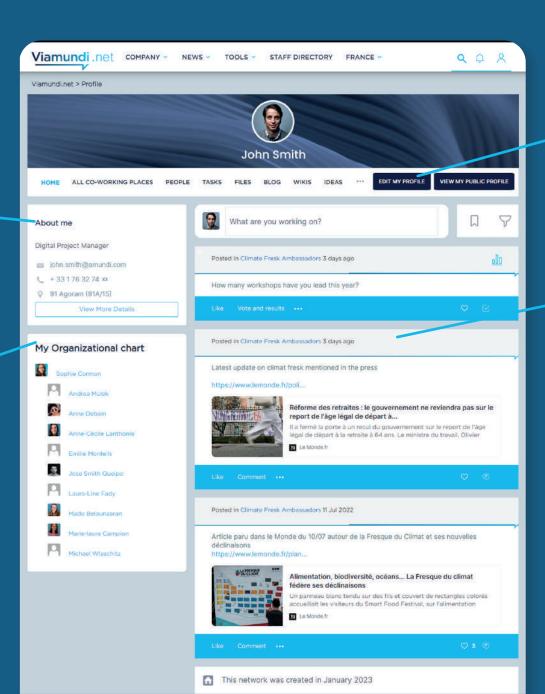

# **MY PROFILE**

Access your profile which includes all your personal information.

# **MY PROFILE PAGE**

All your contact details

Your team's organisational chart

### The edition button

Keep your profile updated so your colleagues get to know you better. Add a short job summary.

Your latest posts across your co-working places

Visit your colleagues' profile page to follow them.
Their updates will appear on your homepage newsfeed