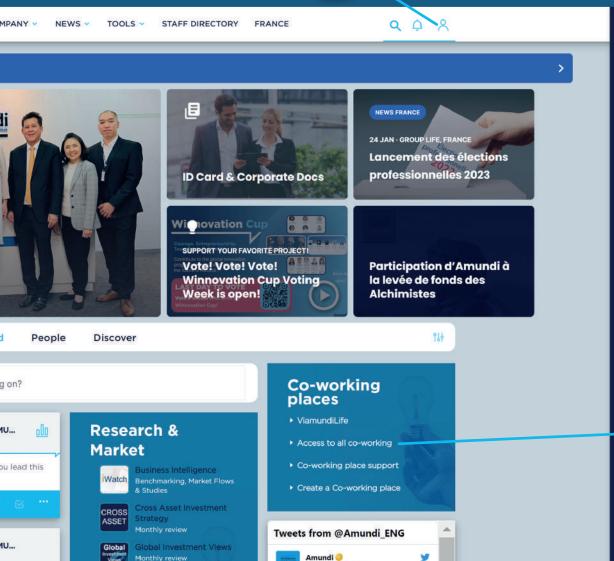

# **MY FOLLOWS**

Direct access to the co-working places that you follow.

Browse all existing co-working places.